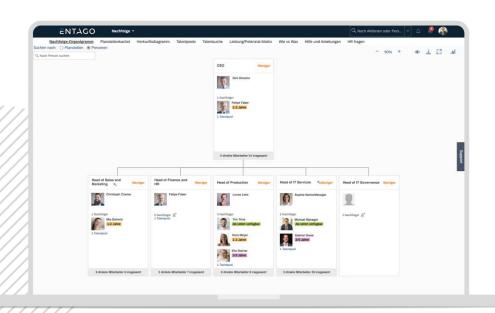

With **READY.SUCCESSION**, you can ensure continuity of leadership, reduce risks and build a workforce that improves your agility and accelerates company growth.

Enable HR managers to easily assess and improve performance across the organisation by conducting company-wide searches to discover hidden talent, immediately nominate internal and external

succession candidates, and take action on recommended successors. Create talent pools to continuously develop high potentials, so you have the workforce you need today and in the future.

Empower employees to advance their own careers by supporting potential talent with personalised career planning that addresses skill gaps.

In conjunction with other READY solutions such as READY .LEARNING, you can also link successor and development initiatives with other talent modules.

Use the dynamic display of future talent to facilitate business decisions during talent review meetings and gain insight into the effectiveness and impact of your succession and development plans with embedded dashboards and reports.