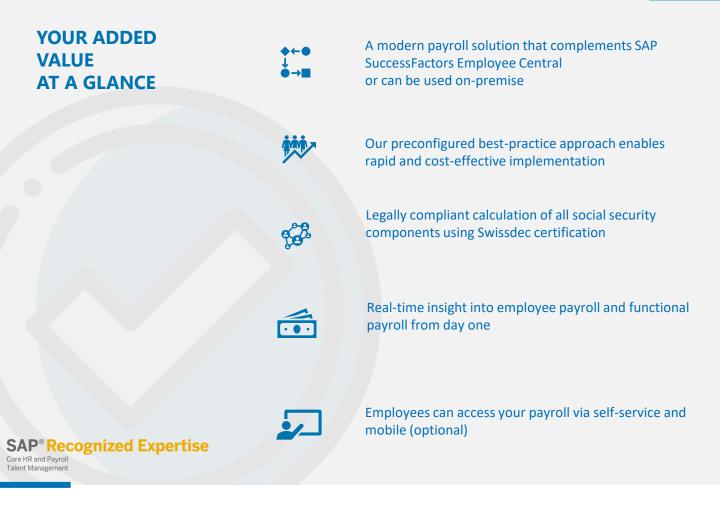

## **READY.PAYROLL CH**

Speed up the payroll implementation process with **READY.PAYROLL CH**. With **READY.PAYROLL CH**, we provide you with a pre-configured solution for personnel administration and payroll accounting in Switzerland, which can be used on-premise or cloud-based.

Our solution enables you not only to carry out the monthly payroll accounting but also to conveniently process the activities following the payroll run, such as the payment run or posting to financial accounting. In addition to standard reports, freely configurable evaluations ideally round off our package. Swissdec certification also guarantees that all social security components (AHV, ALV, etc.) are calculated in accordance with the law and that the evaluations produced are correct. Contents of the solution:

- Execution of payroll run with all upstream and downstream processes
- Payroll accounting form
- Statutory evaluations
- Calculation of provisions 13. Monthly salary incl. SV share
- Wage garnishment at employee level defined subsistence level
- 130 preconfigured wage types (best practices)
- Pro rata calculations for entries and exits during the month
- Mapping of personnel administration processes
- Possible integration with the READY.CORE solution (SF EC)